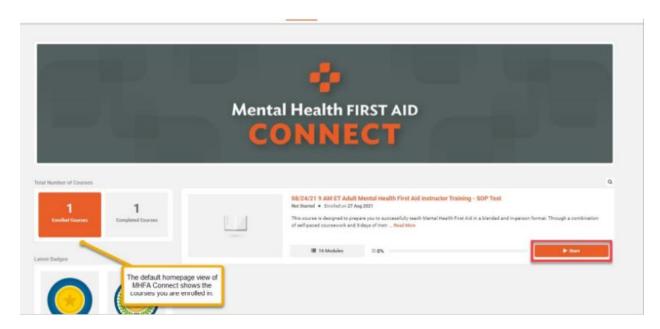

Following is an example screen in MHFAConnect. Find your enrolled course to begin a review of the course description and learning objectives. Click Start, (top right corner of the page) to start the first module, Welcome to Mental Health First Aid.